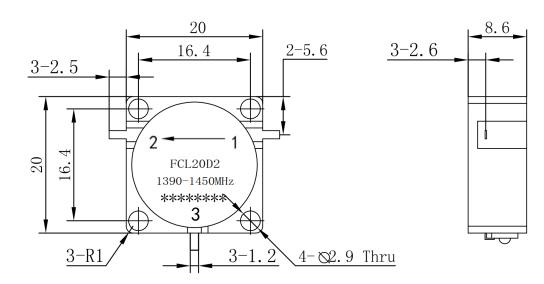

## FCL20D2 1390-1450MHz

| Note  |  |
|-------|--|
| note: |  |

1.Tolerances:  $\pm 0.20$ mm

2.Material

BODY: Steel

TAB: BeCu

3.Surface Treatment BODY: Nickel plate TAB: Silver Plated

| Item                     | Unit   | Specification | Note                  |  |  |
|--------------------------|--------|---------------|-----------------------|--|--|
|                          | Om     | Specification | Note                  |  |  |
| Freq.Range               | MHz    | 1390-1450     |                       |  |  |
| Direction                |        | CCW/Left      |                       |  |  |
| Operating<br>Temperature | °C     | -25~+70       |                       |  |  |
| Insertion                | dB max | 0.40          | Room Temp (+25℃±10℃)  |  |  |
| Loss                     | dB max | 0.40          | Over Temp (-25℃~+70℃) |  |  |
| Isolation                | dB min | 20            | Room Temp (+25℃±10)   |  |  |
| 1301211011               | dB min | 20            | Over Temp (-25℃~+70℃) |  |  |
| VSWR                     | MAX    | 1.20          | Room Temp (+25℃±10)   |  |  |
| VSWK                     | MAX    | 1.20          | Over Temp (-25℃~+70℃) |  |  |
| Avg Power                | W      | 50            |                       |  |  |
| Impedance                | Ω      | 50            |                       |  |  |